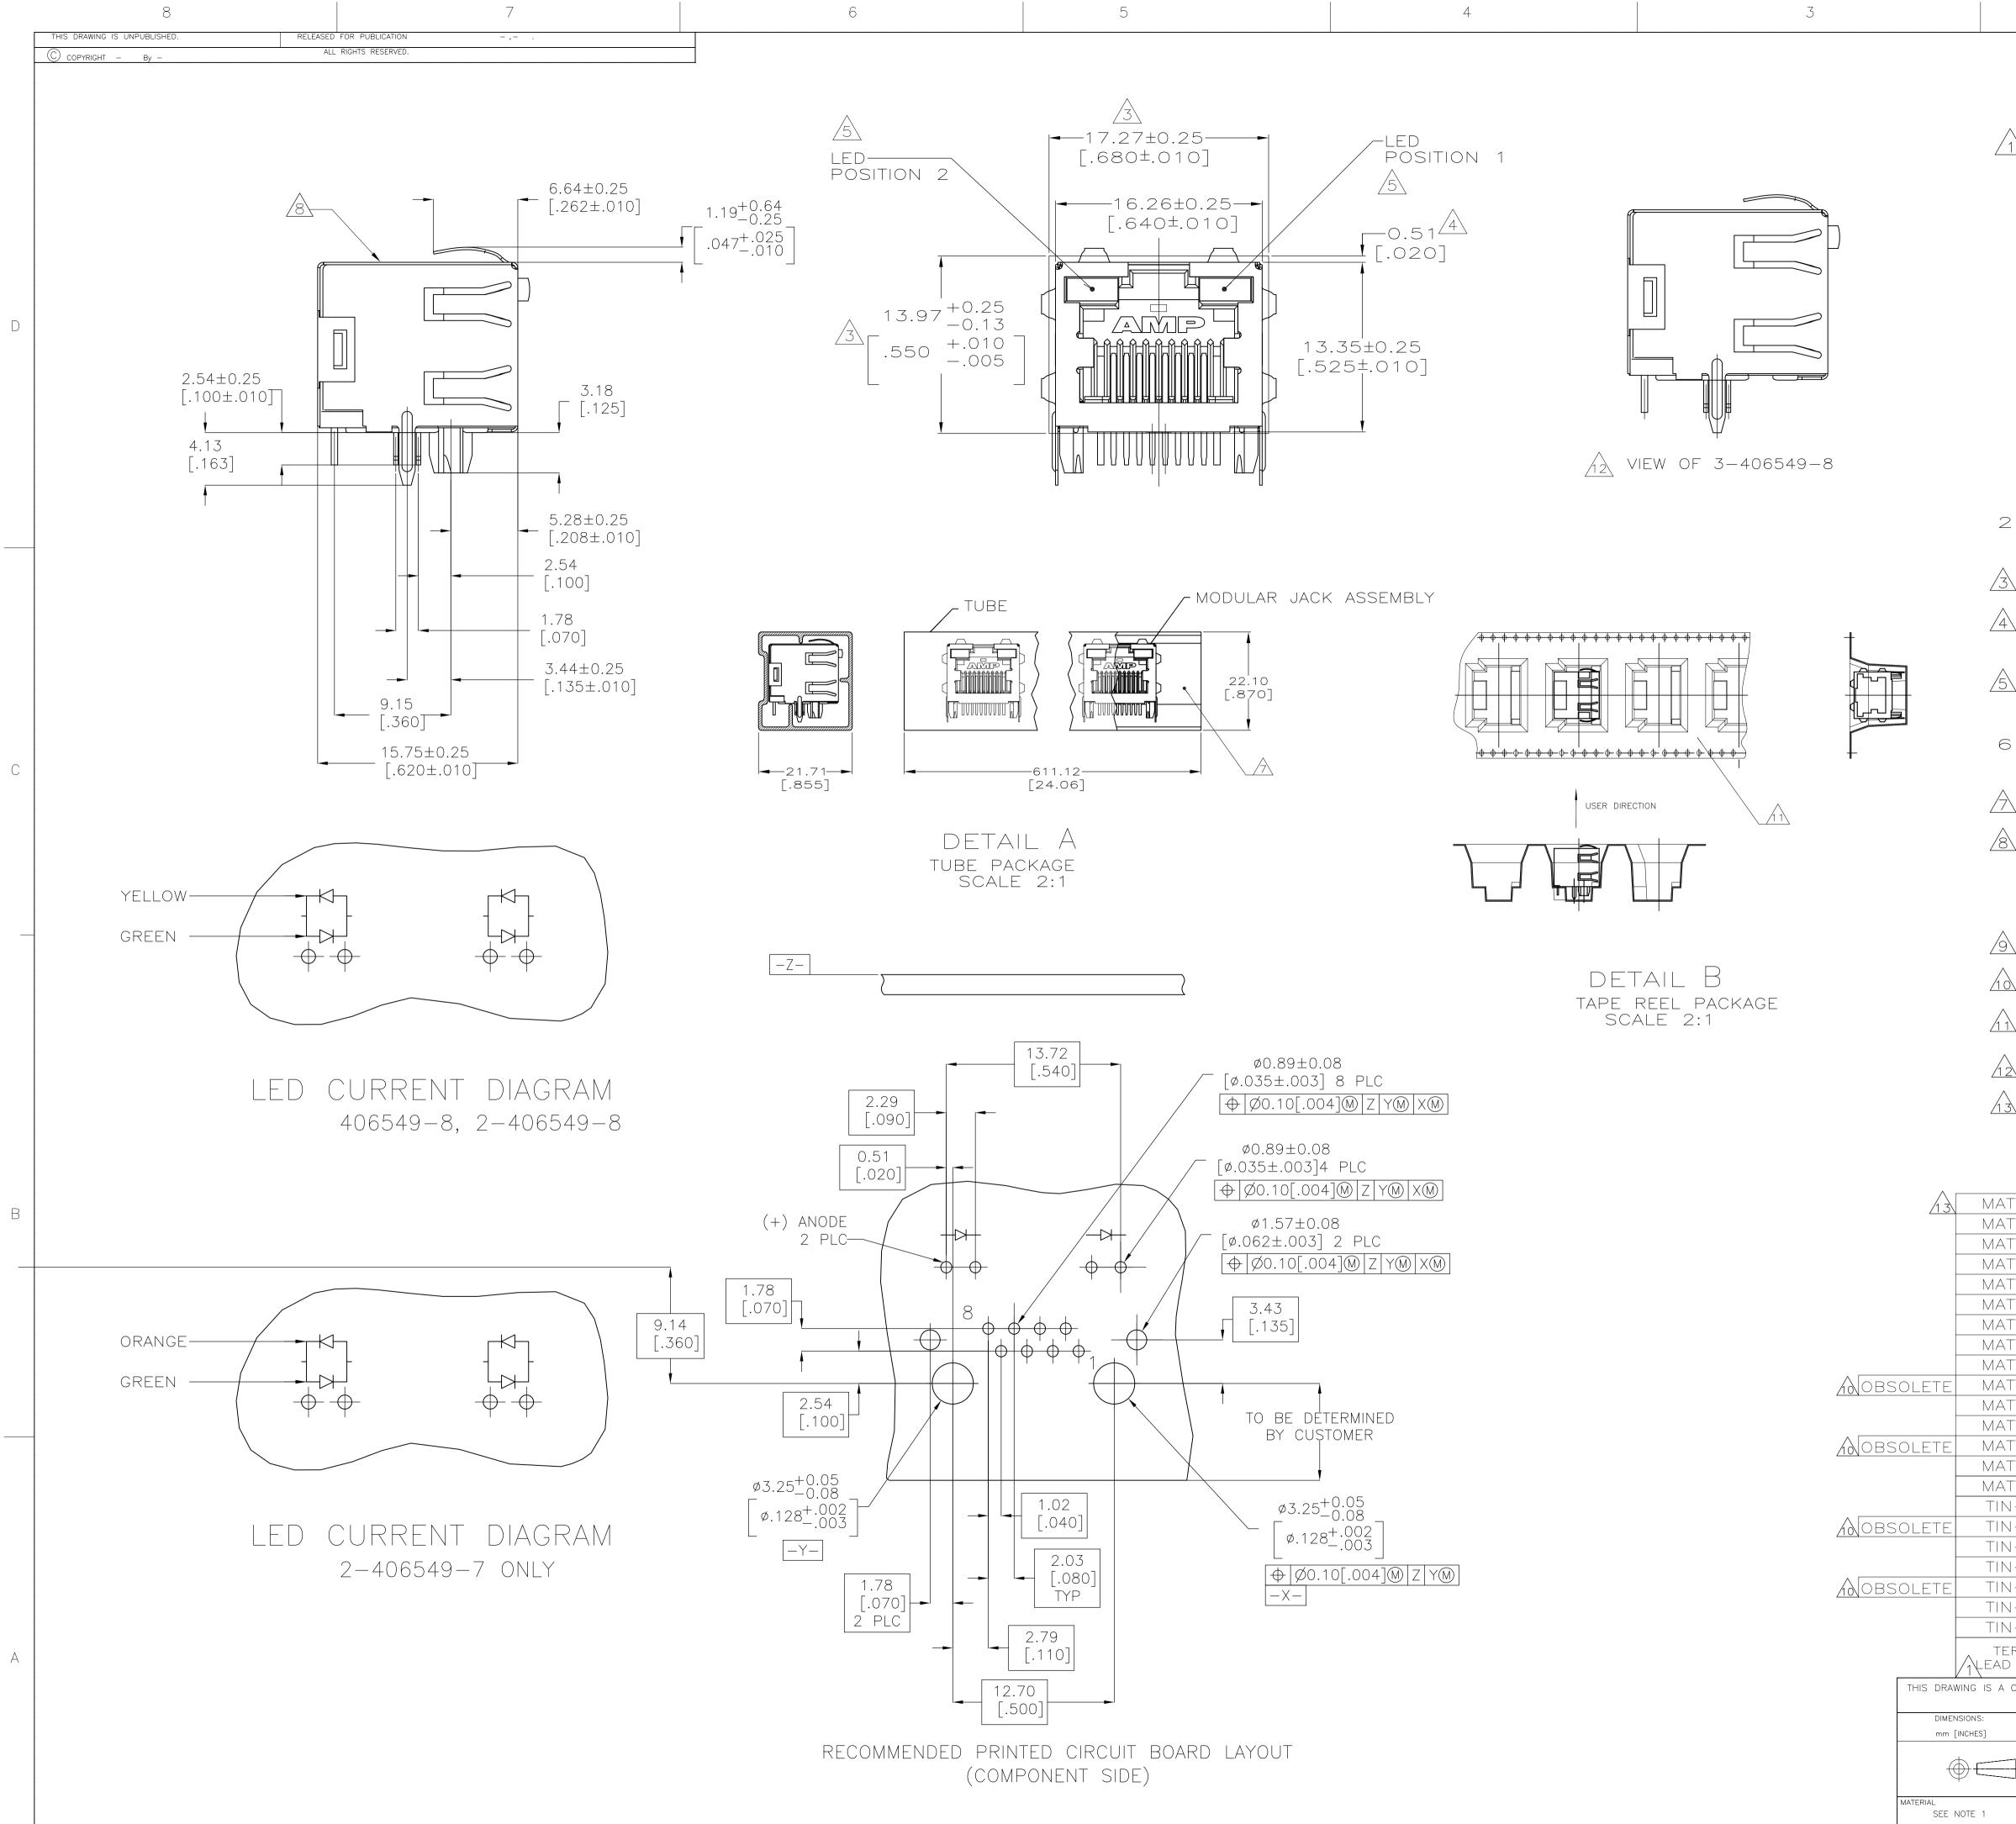

4805 (3/11)

6.

 $\triangle$ 

 $\underline{\land}$ 

 $\Delta$ 10

|            | 2                                                                                                                                                                                                                                                                                                                                                                                                                                                                                                                                                                                                                                                                                                                                                                                                                                      |                            |             | 1                      |            |   |
|------------|----------------------------------------------------------------------------------------------------------------------------------------------------------------------------------------------------------------------------------------------------------------------------------------------------------------------------------------------------------------------------------------------------------------------------------------------------------------------------------------------------------------------------------------------------------------------------------------------------------------------------------------------------------------------------------------------------------------------------------------------------------------------------------------------------------------------------------------|----------------------------|-------------|------------------------|------------|---|
|            | LOC DIST                                                                                                                                                                                                                                                                                                                                                                                                                                                                                                                                                                                                                                                                                                                                                                                                                               |                            | REVISIONS   |                        |            |   |
|            | AA UU P                                                                                                                                                                                                                                                                                                                                                                                                                                                                                                                                                                                                                                                                                                                                                                                                                                | LTR<br>T ECR-14-01657      | DESCRIPTION |                        | apvd<br>SH |   |
|            |                                                                                                                                                                                                                                                                                                                                                                                                                                                                                                                                                                                                                                                                                                                                                                                                                                        |                            | 1           |                        | 511        |   |
| 1          | MATERIAL: HOUSING – HIGH TEMPERATURE<br>THERMOPLASTIC, BLACK, UL94V–0.<br>TERMINALS – 0.36[.014] THICK PHOS BRONZE<br>PLATED WITH 3.81μm[.000150] MINIMUM THICK<br>(SEE P/N TABLE) IN SOLDER AREA. 1.27μm<br>[.000050] MINIMUM GOLD IN LOCALIZED PLATE<br>AREA. ENTIRE TERMINAL PLATED WITH 1.27μm<br>[.000050] MINIMUM THICK NICKEL.<br>SHIELD – 0.196[.0077] THICK COPPER ZINC ALLOY<br>PREPLATED WITH 1.27μm[.000050] MINIMUM SATIN<br>NICKEL WITH 2.03μm[.000080] MINIMUM TIN<br>POST DIPPED ON PCB GROUND TABS.<br>LIGHT EMITTING DIODE (LED) – DIFFUSED EPOXY<br>LENS, 0.51 x 0.51[.020 x .020] CARBON STEEL<br>WIREFRAME LEADS PLATED WITH 8.89μm[.000350]<br>TIN/COPPER OVER 2.03[000080] SILVER OVER<br>1.02μm[.000040] NICKEL UNDERPLATE<br>OVER 1.02μm[.000040] COPPER UNDERPLATE.<br>JACK CAVITY CONFORMS TO FCC RULES AND |                            |             |                        |            |   |
| Ň          | REGULATIONS PART 68, SUBPART F.                                                                                                                                                                                                                                                                                                                                                                                                                                                                                                                                                                                                                                                                                                                                                                                                        |                            |             |                        |            |   |
| <u>ر ر</u> |                                                                                                                                                                                                                                                                                                                                                                                                                                                                                                                                                                                                                                                                                                                                                                                                                                        |                            |             |                        |            |   |
| FZ         | SUGGESTED CLEARANCE BETWEEN TOP OF CONNECTOR<br>AND TOP PANEL OPENING.                                                                                                                                                                                                                                                                                                                                                                                                                                                                                                                                                                                                                                                                                                                                                                 |                            |             |                        |            |   |
| <u>b</u>   | SEE TABLE FOR COLOR OF LEDS AND NUMBER<br>REQUIRED.                                                                                                                                                                                                                                                                                                                                                                                                                                                                                                                                                                                                                                                                                                                                                                                    |                            |             |                        |            |   |
| 5.         | THIS MODULAR JACK WITH INTEGRATED LED IS NOT                                                                                                                                                                                                                                                                                                                                                                                                                                                                                                                                                                                                                                                                                                                                                                                           |                            |             |                        |            | C |
| $\geq$     | PACKAGED 30 PIECES PER TUBE, SEE DETAIL "A".                                                                                                                                                                                                                                                                                                                                                                                                                                                                                                                                                                                                                                                                                                                                                                                           |                            |             |                        |            |   |
|            | MANUFACTURING DATE CODE:<br>LOCATED APPROX. AS SHOWN.<br>FIRST 2 DIGITS = LAST 2 DIGITS OF YEAR.<br>NEXT 2 DIGITS = MANUFACTURING WORK WEEK.<br>LAST DIGIT = DAY OF WEEK WITH SUNDAY = 1.                                                                                                                                                                                                                                                                                                                                                                                                                                                                                                                                                                                                                                              |                            |             |                        |            |   |
| <u>}</u>   | THE PART IS PRELIMINARY.                                                                                                                                                                                                                                                                                                                                                                                                                                                                                                                                                                                                                                                                                                                                                                                                               |                            |             |                        |            |   |
| 9          | OBSOLETE PARTS: OBSOLETE CIS STREAMLINING PER D.RENAUD/D.SINISI                                                                                                                                                                                                                                                                                                                                                                                                                                                                                                                                                                                                                                                                                                                                                                        |                            |             |                        |            |   |
| 1          | TAPE REEL PACKAGE ,SEE DETAIL B.                                                                                                                                                                                                                                                                                                                                                                                                                                                                                                                                                                                                                                                                                                                                                                                                       |                            |             |                        |            |   |
| 2          | WITHOUT PLASTIC POST, SEE VIEW OF 3-406549-8.                                                                                                                                                                                                                                                                                                                                                                                                                                                                                                                                                                                                                                                                                                                                                                                          |                            |             |                        |            |   |
| 3          | REFLOW SOLDER PROCESS COMPATIBLE                                                                                                                                                                                                                                                                                                                                                                                                                                                                                                                                                                                                                                                                                                                                                                                                       |                            |             |                        |            |   |
|            |                                                                                                                                                                                                                                                                                                                                                                                                                                                                                                                                                                                                                                                                                                                                                                                                                                        |                            |             |                        |            |   |
|            |                                                                                                                                                                                                                                                                                                                                                                                                                                                                                                                                                                                                                                                                                                                                                                                                                                        | · · · · · ·                |             |                        |            |   |
| TTE        |                                                                                                                                                                                                                                                                                                                                                                                                                                                                                                                                                                                                                                                                                                                                                                                                                                        | YELLOW/GREE<br>YELLOW/GREE | ,           | 4-406549-<br>3-406549- |            | E |
| TTE        |                                                                                                                                                                                                                                                                                                                                                                                                                                                                                                                                                                                                                                                                                                                                                                                                                                        |                            | GREEN/RED   | 3-406549-              |            |   |
|            |                                                                                                                                                                                                                                                                                                                                                                                                                                                                                                                                                                                                                                                                                                                                                                                                                                        | RED                        | GREEN       | 3-406549-              |            |   |
| TTE        | A                                                                                                                                                                                                                                                                                                                                                                                                                                                                                                                                                                                                                                                                                                                                                                                                                                      | YELLOW                     | GREEN       | 3-406549-              |            |   |
| TTE        |                                                                                                                                                                                                                                                                                                                                                                                                                                                                                                                                                                                                                                                                                                                                                                                                                                        | ORANGE/GREE                |             | 3-406549-              |            |   |
| TTE        |                                                                                                                                                                                                                                                                                                                                                                                                                                                                                                                                                                                                                                                                                                                                                                                                                                        | ORANGE/GREE                |             | 2-406549-              |            |   |
| TTE        |                                                                                                                                                                                                                                                                                                                                                                                                                                                                                                                                                                                                                                                                                                                                                                                                                                        | YELLOW/GREE                |             | 2-406549-              |            |   |
|            |                                                                                                                                                                                                                                                                                                                                                                                                                                                                                                                                                                                                                                                                                                                                                                                                                                        | ORANGE/GREE                | /           | 2-406549-              |            |   |
|            |                                                                                                                                                                                                                                                                                                                                                                                                                                                                                                                                                                                                                                                                                                                                                                                                                                        | YELLOW                     | YELLOW      | 2-406549-              |            |   |
|            |                                                                                                                                                                                                                                                                                                                                                                                                                                                                                                                                                                                                                                                                                                                                                                                                                                        | GREEN                      | GREEN       | 2-406549-              |            |   |

MATTE TIN TRAY GREEN 2-406549-5 GREEN MATTE TIN GREEN 2-406549-4 TRAY YELLOW MATTE TIN 2-406549-3 TRAY YELLOW \_\_\_\_ MATTE TIN GREEN TRAY 2-406549-2 \_\_\_\_ MATTE TIN GREEN 2-406549-TRAY YELLOW TIN-LEAD TRAY YELLOW/GREEN YELLOW/GREEN 406549-8 TIN-LEAD 406549-6 TRAY YELLOW YELLOW TIN-LEAD 406549-5 TRAY GREEN GREEN TIN-LEAD TRAY GREEN YELLOW 406549-4 406549-3 TIN-LEAD TRAY YELLOW \_ TIN-LEAD 406549-2 TRAY GREEN \_\_\_\_ TRAY GREEN TIN-LEAD YELLOW 406549-1 POSITION ? POSITION 2 TERMINAL PACKAGING PART NUMBER ALEAD PLATING INDICATOR COLOR 17-SEP-97 dwn G. GARRETT THIS DRAWING IS A CONTROLLED DOCUMENT. - TE TE Connectivity 17-SEP-97 . <u>GARRETT</u> TOLERANCES UNLESS OTHERWISE SPECIFIED: 17-SEP-97 NAME <u>M. DERSTINE</u> product spec INVERTED MODULAR JACK ASSEMBLY, ± \_ 1X1, SHIELDED, PANEL GROUND, LED 108-1163-4 PPLICATION SPEC SIZE CAGE CODE DRAWING NO RESTRICTED T 114-2154 1 00779 **C-**406549 \_\_\_\_ SEE NOTE 1 SCALE 4:1 SHEET 0F REV T USTOMER DRAWING