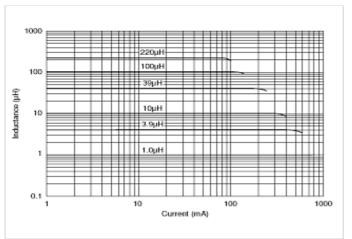

#### Chart of characteristic data (The charts below may show another part number which shares its characteristics.)

Inductance-Current characteristics (Typ.)

Q-Frequency characteristics (Typ.)

2 of 2

<sup>1.</sup> This datasheet is downloaded from the website of Murata Manufacturing Co., Ltd. Therefore, it's specifications are subject to change or our products in it may be discontinued without advance notice. Please check with our sales representatives or product engineers before ordering.