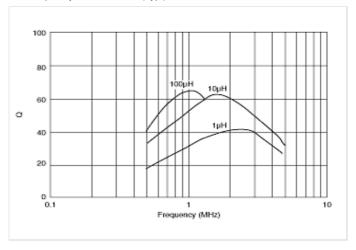

#### Chart of characteristic data (The charts below may show another part number which shares its characteristics.)

Inductance-Current characteristics (Typ.)

Q-Frequency characteristics (Typ.)

2 of 2

<sup>1.</sup> This datasheet is downloaded from the website of Murata Manufacturing Co., Ltd. Therefore, it's specifications are subject to change or our products in it may be discontinued without advance notice. Please check with our sales representatives or product engineers before ordering.