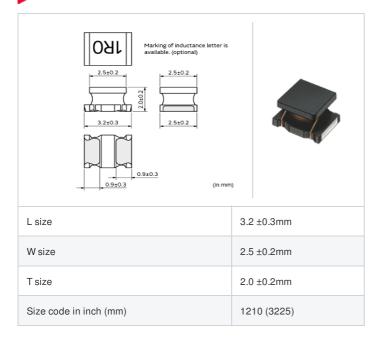

## Shape

| Mass (Typ.) |  |        |
|-------------|--|--------|
| 1 piece     |  | 0.060g |