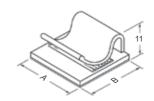

| Cat. No.     |              | AXB         | Std. Pkg. |
|--------------|--------------|-------------|-----------|
| Natural      | Black        | mm          | pcs       |
| AFC - 20 - N | AFC - 20 - B | 20.3 X 25.4 | 100       |
| AFC - 25 - N | AFC - 25 - B | 25.3 X 25.4 | 100       |