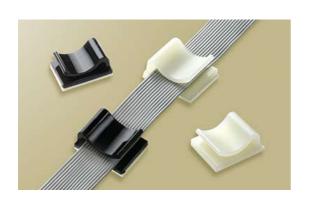

## **AFC Type Flat Cable Clamps**

- Material : Nylon PA 66 ( UL 94V-2 ) with both sides self-adhesive tapes attached.
- · Colors : Natural & Black.
- Just peel backing paper off and apply to any clean, dry, smooth, grease free surface then have the wires coupled.
  • Easy to install, neat looking.
  • Suitable for use in location with limited space.

## **AFC-A Type Flat Cable Clamps**

- Material : Nylon PA 66 ( UL 94V-2 ) with both sides self-adhesive tape attached.
- · Colors : Natural & Black.
- Fast and easy to use. Just peel backing paper off and apply to any clean, dry, smooth, grease free surface.