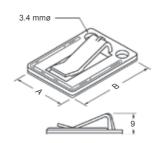

| Cat. No.      |               | AXB     | Std. Pkg. |
|---------------|---------------|---------|-----------|
| Natural       | Black         | mm      | pcs       |
| AFC - 22A - N | AFC - 22A - B | 22 X 32 | 100       |