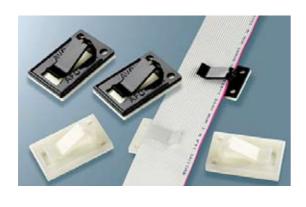

## **AFC-A Type Flat Cable Clamps**

- Material : Nylon PA 66 ( UL 94V-2 ) with both sides self-adhesive tape attached.
- · Colors : Natural & Black.
- Fast and easy to use. Just peel backing paper off and apply to any clean, dry, smooth, grease free surface.

| Cat. No.      |               | AXB     | Std. Pkg. |
|---------------|---------------|---------|-----------|
| Natural       | Black         | mm      | pcs       |
| AFC - 22A - N | AFC - 22A - B | 22 X 32 | 100       |