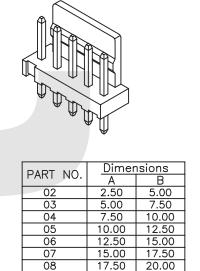

### **Straight Male pin**

Circuit 1-

PIN 0.64 SQ

Series No. Pitch: 2.50=2.50mm

ļ

20.00

22.50 25.00

09

10

11

12

13

14

PIN Number: 2 ~ 20Pin

22.50

25.00 27.50

30.00

32.50

35.00

 $2.50 \pm 0.05$ 

ø1.20±0.05

P.C.TB LAYOU

 $\oplus$ 

www.cnkls.com