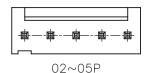

### Housing

### KLS1-XA1-2.50 Pitch=2.50mm TYPE

#### **Electrical Specification:**

Rated Voltage: 250V AC.DC Rated Current: 3A Contact Resistance: 0.02 Ohm max Insulation Resistance: 1000M Ohm min Withstand voltage: 1000V AC/MIN Temperature range for usage : -40°C~+105°C P.C board thickness : 0.8~1.6mm

#### **Material:**

Housing: PA66 UL94V-2 Contacts: Phosphor Bronze Plating: Tin 50u" over 100u" nickel Wire range : AWG#30~#22