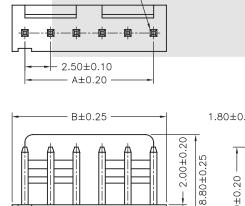

### Terminal

### KLS1-XA1-2.50 Pitch=2.50mm TYPE

#### **Electrical Specification:**

Rated Voltage: 250V AC.DC Rated Current: 3A Contact Resistance: 0.02 Ohm max Insulation Resistance: 1000M Ohm min Withstand voltage: 1000V AC/MIN Temperature range for usage : -40°C~+105°C P.C board thickness : 0.8~1.6mm

#### **Material:**

Contacts: Phosphor Bronze Plating: Tin 50u" over 100u" nickel Wire range : AWG#30~#22