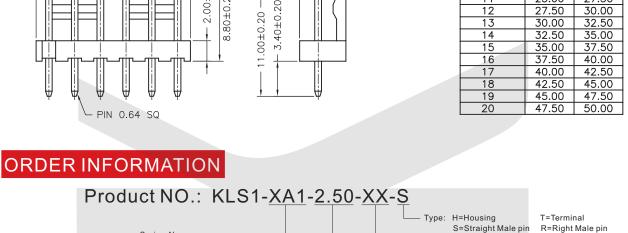

### **Straight Male pin**

Circuit 1-

PIN 0.64 SQ

Series No. Pitch: 2.50=2.50mm

ļ

20.00

22.50 25.00

09

10

11

12

13

14

PIN Number: 2 ~ 20Pin

22.50

25.00 27.50

30.00

32.50

35.00

 $2.50 \pm 0.05$ 

ø1.20±0.05

P.C.TB LAYOU

 $\oplus$ 

www.cnkls.com