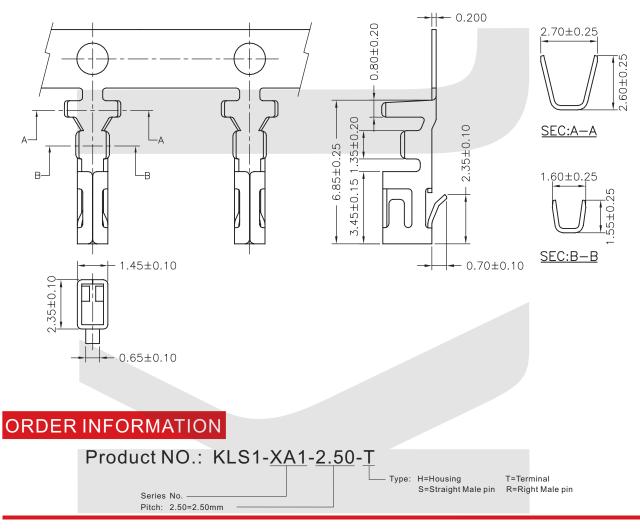

250V AC.DC Rated Current: 3A Contact Resistance: 0.02 Ohm max Insulation Resistance: 1000M Ohm min Withstand voltage: 1000V AC/MIN Temperature range for usage : -40°C~+105°C P.C board thickness : 0.8~1.6mm

#### **Material:**

Housing: PA66 UL94V-2 Contacts: Phosphor Bronze Plating: Tin 50u" over 100u" nickel Wire range : AWG#30~#22



### Housing



# **PCB** Connector Series

### KLS1-XA1-2.50 Pitch=2.50mm TYPE

#### **Electrical Specification:**

Rated Voltage: 250V AC.DC Rated Current: 3A Contact Resistance: 0.02 Ohm max Insulation Resistance: 1000M Ohm min Withstand voltage: 1000V AC/MIN Temperature range for usage : -40°C~+105°C P.C board thickness : 0.8~1.6mm

#### **Material:**

Contacts: Phosphor Bronze Plating: Tin 50u" over 100u" nickel Wire range : AWG#30~#22



### Terminal



# **PCB** Connector Series

### KLS1-XA1-2.50 Pitch=2.50mm TYPE

#### **Electrical Specification:**

Rated Voltage: 250V AC.DC Rated Current: 3A Contact Resistance: 0.02 Ohm max Insulation Resistance: 1000M Ohm min Withstand voltage: 1000V AC/MIN Temperature range for usage : -40°C~+105°C P.C board thickness : 0.8~1.6mm

#### **Material:**

Housing: PA66 UL94V-2 Contacts: Brass Plating: Tin 50u" over 100u" nickel Wire range : AWG#30~#22

### **Straight Male pin**



Circuit 1-



PIN 0.64 SQ

Series No. Pitch: 2.50=2.50mm

ļ





20.00

22.50 25.00

09

10

11

12

13

14

PIN Number: 2 ~ 20Pin

22.50

25.00 27.50

30.00

32.50

35.00



 $2.50 \pm 0.05$ 

ø1.20±0.05

P.C.TB LAYOU

 $\oplus$ 



www.cnkls.com

# **PCB** Connector Series

### KLS1-XA1-2.50 Pitch=2.50mm TYPE

#### **Electr