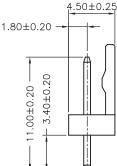

### **Right Male pin**

### KLS1-XA1-2.50 Pitch=2.50mm TYPE

#### **Electrical Specification:**

Rated Voltage: 250V AC.DC Rated Current: 3A Contact Resistance: 0.02 Ohm max Insulation Resistance: 1000M Ohm min Withstand voltage: 1000V AC/MIN Temperature range for usage : -40°C~+105°C P.C board thickness : 0.8~1.6mm

#### **Material:**

Housing: PA66 UL94V-2 Contacts: Brass Plating: Tin 50u" over 100u" nickel Wire range : AWG#30~#22