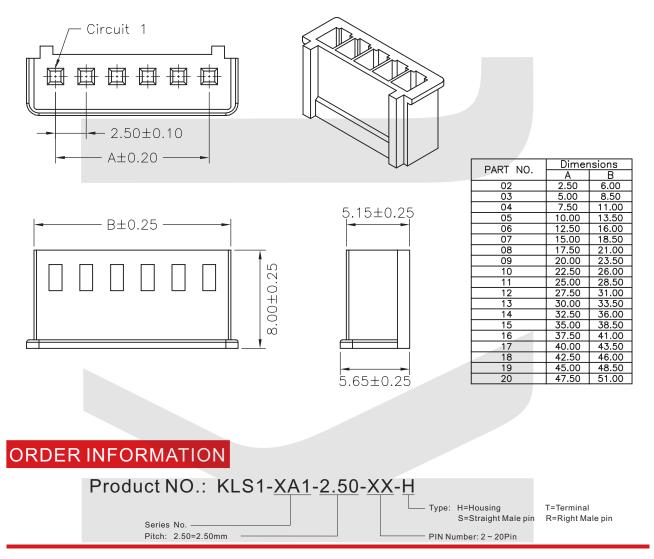

# **PCB** Connector Series

### KLS1-XA1-2.50 Pitch=2.50mm TYPE

#### **Electrical Specification:**

Rated Voltage: 250V AC.DC Rated Current: 3A Contact Resistance: 0.02 Ohm max Insulation Resistance: 1000M Ohm min Withstand voltage: 1000V AC/MIN Temperature range for usage : -40°C~+105°C P.C board thickness : 0.8~1.6mm

#### **Material:**

Housing: PA66 UL94V-2 Contacts: Phosphor Bronze Plating: Tin 50u" over 100u" nickel Wire range : AWG#30~#22



### Housing



# **PCB** Connector Series

### KLS1-XA1-2.50 Pitch=2.50mm TYPE

#### **Electrical Specification:**

Rated Voltage: 250V AC.DC Rated Current: 3A Contact Resistance: 0.02 Ohm max Insulation Resistance: 1000M Ohm min Withstand voltage: 1000V AC/MIN Temperature range for usage : -40°C~+105°C P.C board thickness : 0.8~1.6mm

#### **Material:**

Contacts: Phosphor Bronze Plating: Tin 50u" over 100u" nickel Wire range : AWG#30~#22



### Terminal



# **PCB** Connector Series

### KLS1-XA1-2.50 Pitch=2.50mm TYPE

#### **Electrical Specification:**

Rated Voltage: 250V AC.DC Rated Current: 3A Contact Resistance: 0.02 Ohm max Insulation Resistance: 1000M Ohm min Withstand voltage: 1000V AC/MIN Temperature range for usage : -40°C~+105°C P.C board thickness : 0.8~1.6mm

#### **Material:**

Housing