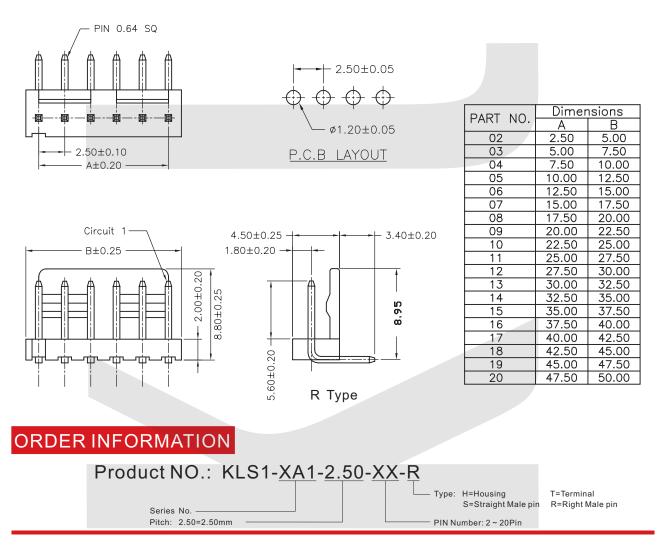

: Tin 50u" over 100u" nickel Wire range : AWG#30~#22

### **Straight Male pin**



Circuit 1-



PIN 0.64 SQ

Series No. Pitch: 2.50=2.50mm

ļ





20.00

22.50 25.00

09

10

11

12

13

14

PIN Number: 2 ~ 20Pin

22.50

25.00 27.50

30.00

32.50

35.00



 $2.50 \pm 0.05$ 

ø1.20±0.05

P.C.TB LAYOU

 $\oplus$ 



www.cnkls.com

# **PCB** Connector Series

### KLS1-XA1-2.50 Pitch=2.50mm TYPE

#### **Electrical Specification:**

Rated Voltage: 250V AC.DC Rated Current: 3A Contact Resistance: 0.02 Ohm max Insulation Resistance: 1000M Ohm min Withstand voltage: 1000V AC/MIN Temperature range for usage : -40°C~+105°C P.C board thickness : 0.8~1.6mm

#### **Material:**

Housing: PA66 UL94V-2 Contacts: Brass Plating: Tin 50u" over 100u" nickel Wire range : AWG#30~#22



### **Right Male pin**